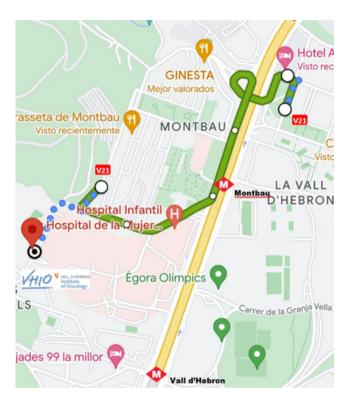

# **Hotel Alimara** (close to VHIO)

Adress:

Berruguete, 126 Tel. +(34) 93 427 00 00

Metro L3 (green) Mundet

You can take the bus 76 or V21.

Or walk (20 min uphill)