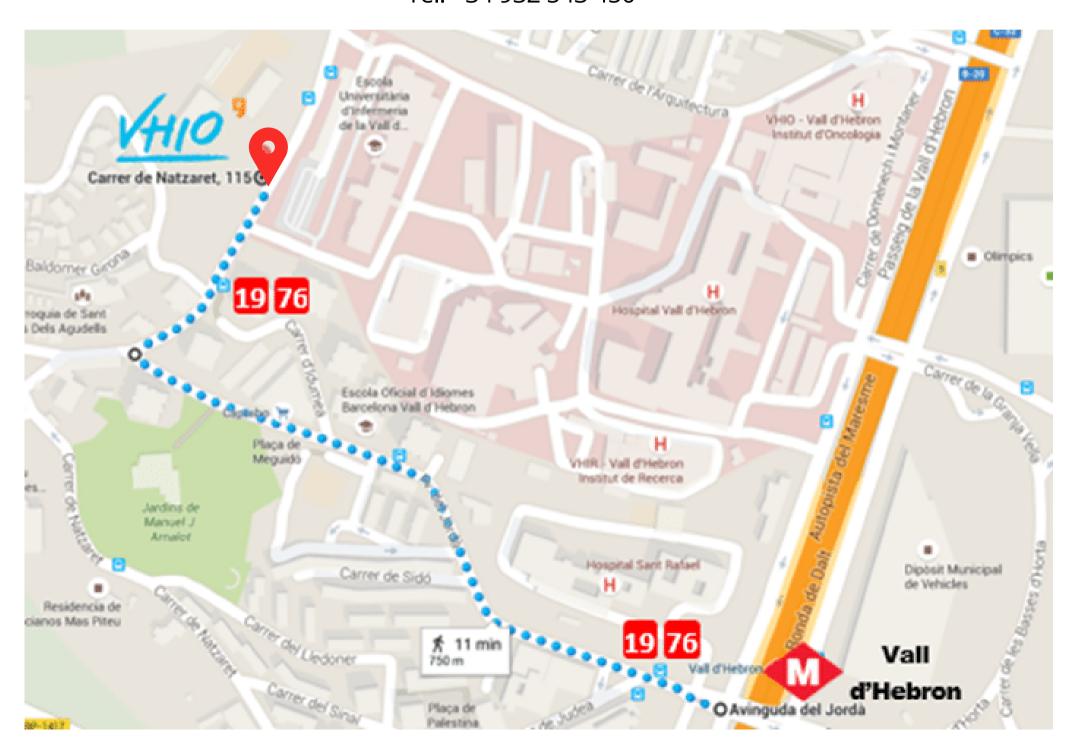

#### **CENTRE CELLEX**

Natzaret, 115-117 08035 Barcelona Tel. +34 932 543 450

#### By bus (Aerobus)

Aerobus runs every 5 mins approximately from Barcelona airport (T1 and T2). You may get off at Plaça Catalunya and take the Metro L3 (green) to Vall d'Hebron. From there you can either walk (10 min uphill) or take the bus 19 or 76. Total journey is around one hour.

#### By train

RENFE train service runs approximately every 30 mins to and from Barcelona airport (T2) to the city centre. You may get off at Passeig de Gràcia station and take the Metro L3 (green) to Vall d'Hebron. From there you can either walk (10 min uphill) or take the bus 19 or 76. Total journey is around one hour.