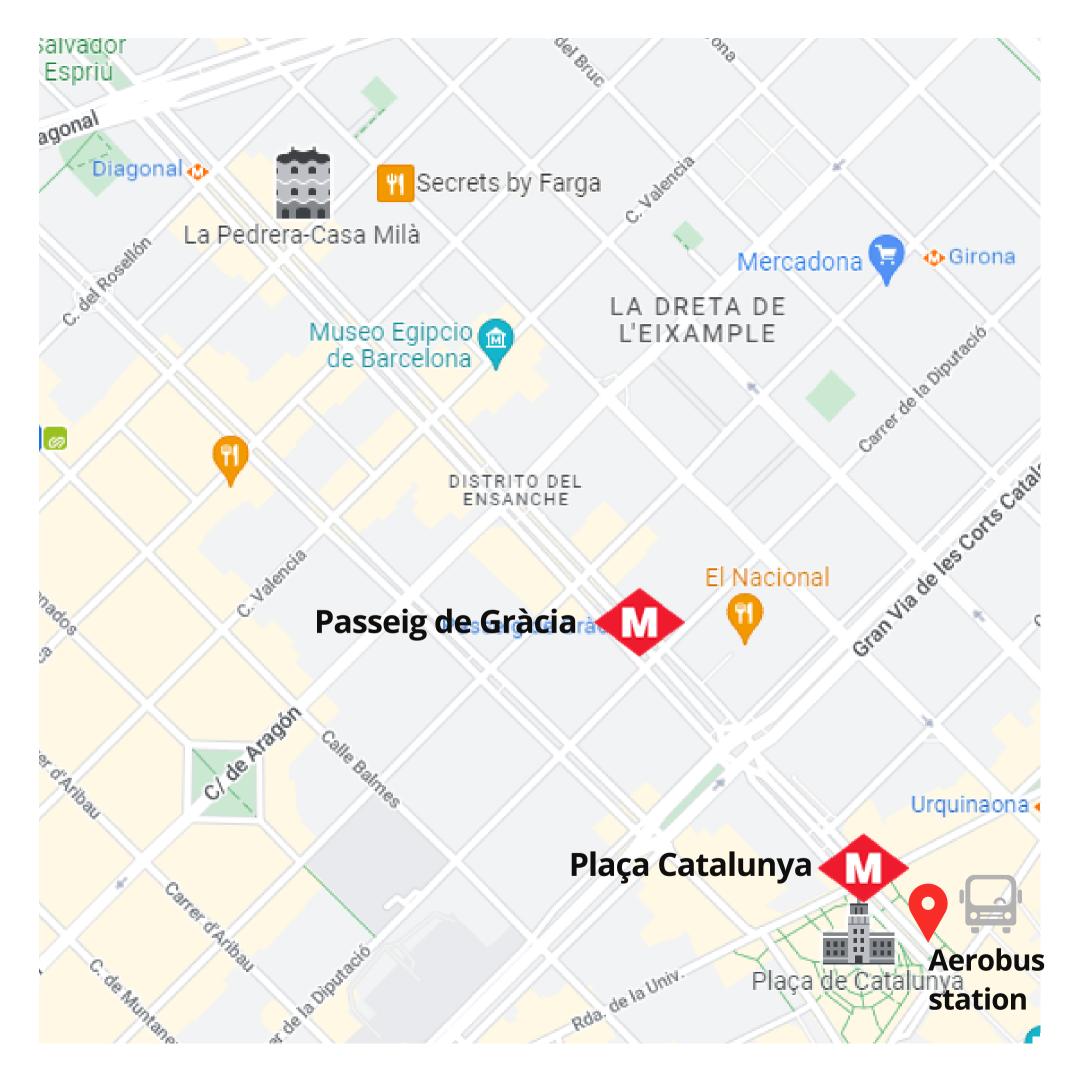

#### By bus (Aerobus)

Aerobus runs every 5 mins approximately from Barcelona airport (T1 and T2). You may get off at Plaça Catalunya and take the Metro L3 (green) to Vall d'Hebron. From there you can either walk (10 min uphill) or take the bus 19 or 76. Total journey is around one hour.

#### By train

RENFE train service runs approximately every 30 mins to and from Barcelona airport (T2) to the city centre. You may get off at Passeig de Gràcia station and take the Metro L3 (green) to Vall d'Hebron. From there you can either walk (10 min uphill) or take the bus 19 or 76. Total journey is around one hour.

#### Metro L3 (green) Plaça Catalunya

After 10 min walking, you can take the Metro L3 (green) to Vall d'Hebron. From there you can either walk (10 min uphill) or take the bus 19 or 76. The journey is around 35 minutes

#### Metro L3 (green) Plaça Catalunya

After 5 min walking, you can take the Metro L3 (green) to Vall d'Hebron. From there you can either walk (10 min uphill) or take the bus 19 or 76. The journey is around 30 minutes

#### Metro L3 (green) Passeig de Gracia

After 5 min walking, you can take the Metro L3 (green) to Vall d'Hebron. From there you can either walk (10 min uphill) or take the bus 19 or 76. The journey is around 30minutes

#### Metro L3 (green) Passeig de Gracia

After 10 min walking, you can take the Metro L3 (green) to Vall d'Hebron. From there you can either walk (10 min uphill) or take the bus 19 or 76. The journey is around 35 minutes