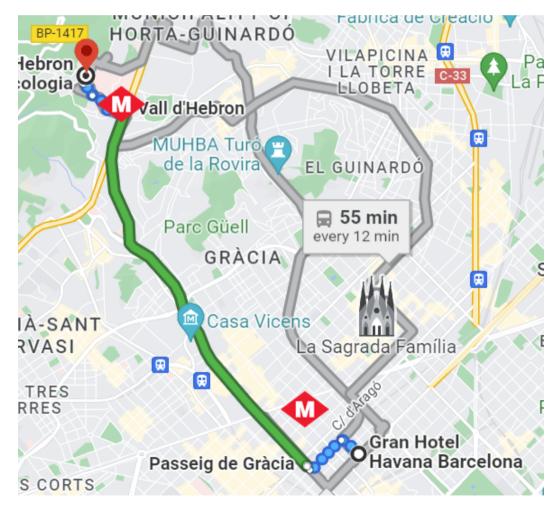

# Gran Hotel Havana Barcelona

#### Adress:

Gran Via de les Corts Catalanes , 647 Tel. +(34) ) 934 41 70 00

#### Metro L3 (green) Passeig de Gracia

After 10 min walking, you can take the Metro L3 (green) to Vall d'Hebron. From there you can either walk (10 min uphill) or take the bus 19 or 76. The journey is around 35 minutes

You can also walk for 5 min and take the bus 19. The journey is around 1 hour.