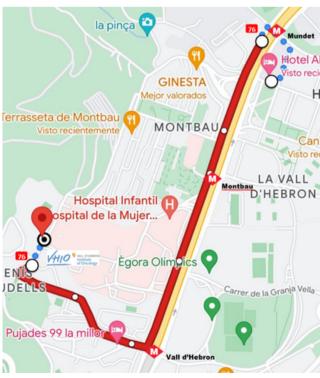

# **Hotel Alimara** (close to VHIO)

Adress:

Berruguete, 126 Tel. +(34) 93 427 00 00

Metro L3 (green) Mundet

You can take the bus 76 or V21.

Or walk (20 min uphill)