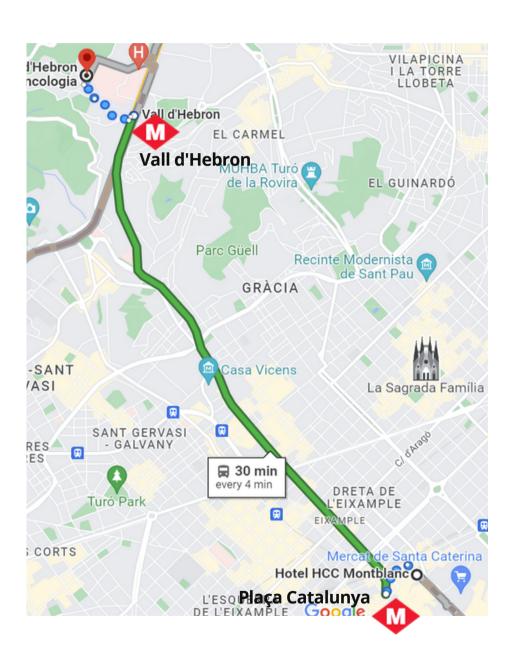

# **HCC Montblanc**

Adress: Via Laietana, 61 Tel. +(34)) 933 43 55 55

#### Metro L3 (green) Plaça Catalunya

After 5 min walking, you can take the Metro L3 (green) to Vall d'Hebron. From there you can either walk (10 min uphill) or take the bus 19 or 76. The journey is around 30 minutes