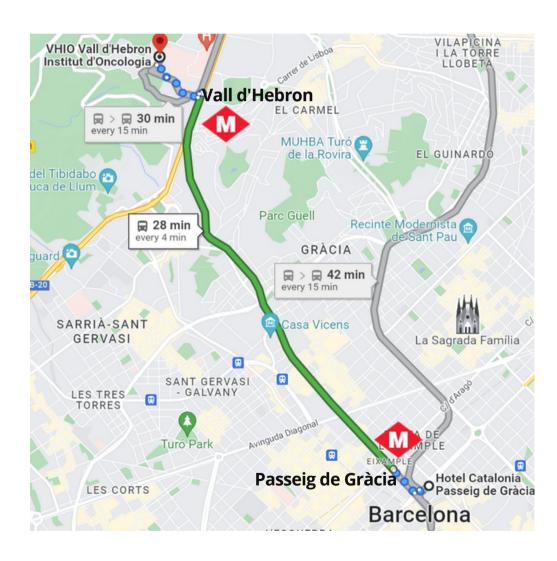

### Hotel Catalonia Passeig de Gràcia

#### Adress:

Gran Via de les Corts Catalanes , 644 Tel. +(34) ) 932 70 27 35

#### Metro L3 (green) Passeig de Gracia

After 5 min walking, you can take the Metro L3 (green) to Vall d'Hebron. From there you can either walk (10 min uphill) or take the bus 19 or 76. The journey is around 30minutes