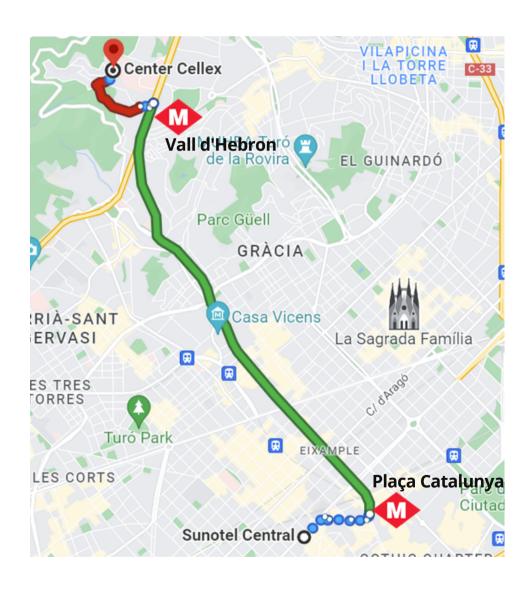

### **Sunotel Central**

#### Adress:

Gran Via de les Corts Catalanes , 570 Tel. +(34) ) 934 52 73 74

#### Metro L3 (green) Plaça Catalunya

After 10 min walking, you can take the Metro L3 (green) to Vall d'Hebron. From there you can either walk (10 min uphill) or take the bus 19 or 76. The journey is around 35 minutes