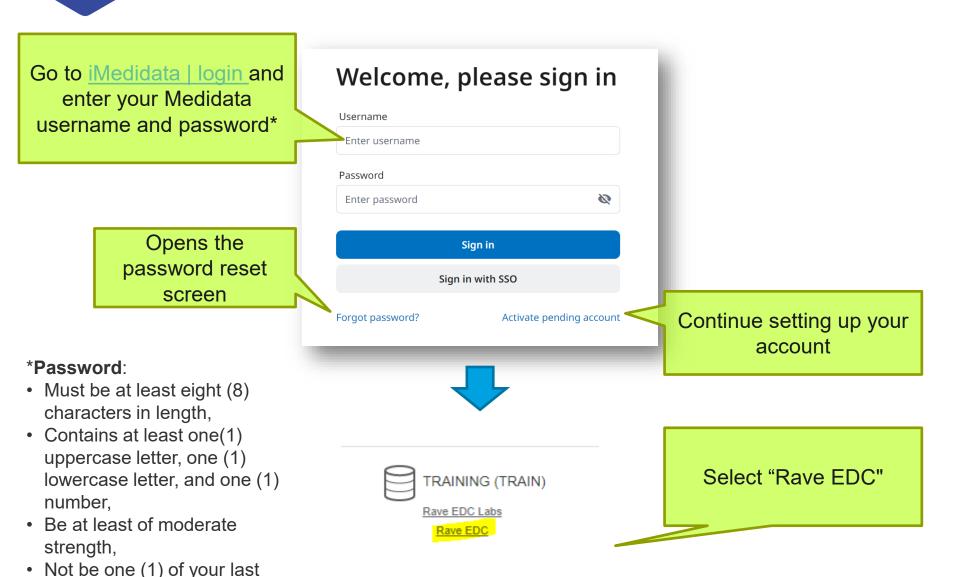

# How to create an account in iMedidata? (instruction video)

ten (10) passwords.